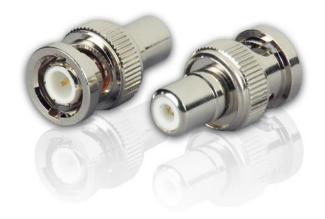

# **BNC-RCA VIDEO CONNECTORS**

#### **FEATURES**

- Connect BNC terminated cameras or cables to RCA surveillance monitors / systems, TV's, VCR's or DVD Recorders.
- Quick Connect.
- Ideal for CCTV applications.